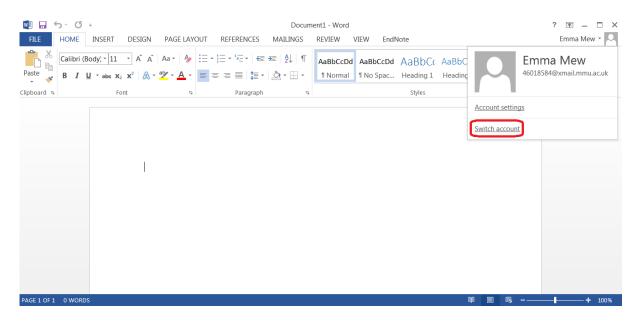

Open an Office app, such as Word, and click your name in the top right corner of the application:

|             | 5.0        | Ŧ      |        |          |             |           | Docum | ent1 - Word         |           |        |    |                        |    | ? 1                                | _ □            | ×    |
|-------------|------------|--------|--------|----------|-------------|-----------|-------|---------------------|-----------|--------|----|------------------------|----|------------------------------------|----------------|------|
| FILE        |            | INSERT | DESIGN | PAGE LAY | OUT REFEREN | CES MAILI | NGS   | REVIEW              | /IEW End® | Vote   |    |                        |    | Emm                                | a Mew 🝷        |      |
| Paste       | Calibri (B |        |        |          | ;           |           |       | AaBbCcDd<br>¶Normal |           |        |    | Aa<br><sub>Title</sub> |    | Find *<br>abac Replace<br>Select * |                |      |
| Clipboard 🕫 |            | Fc     | nt     | Fa       | Para        | graph     | G.    |                     |           | Styles |    |                        | G. | Editing                            |                | ^    |
|             |            |        | I      |          |             |           |       |                     |           |        |    |                        |    |                                    |                | Ţ    |
| PAGE 1 OF 1 |            | c      |        |          |             |           |       |                     |           |        | 10 |                        | R  |                                    | — <b>+</b> 100 | 0.04 |

Select Switch Account: