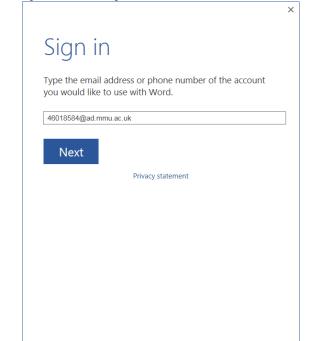

## In the 'Sign in' popup, enter your credentials:

For staff:

| Enter    | [Your MMI | J ID1@ad | .mmu.ac.uk | and | click Next: |
|----------|-----------|----------|------------|-----|-------------|
| Lincer J |           | 1010000  |            | ana | Cher Hecke  |