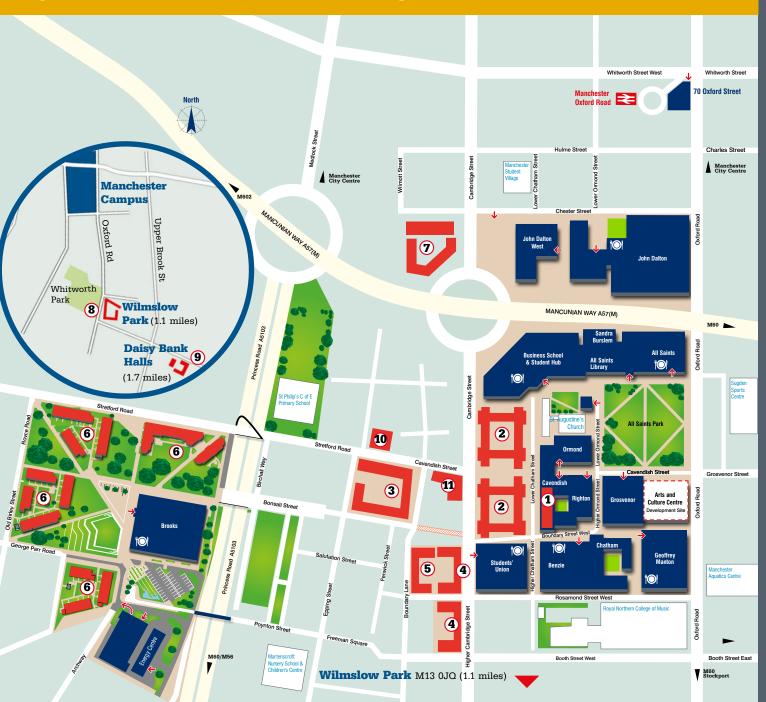

We offer a variety of room types, so whatever your budget and preferences there should be a room to suit you.

- Cambridge (All Saints Student Living)
- Oxford Court (Wilmott Student Living)
- 4 **Rosamond House**
- **Briarfield** (Wilmott Student Living)
- 6 Birley
- New Medlock
- Wilmslow Park
- Daisy Bank
- Cavendish Place
  - **Needham Court** (Wilmott Student Living)