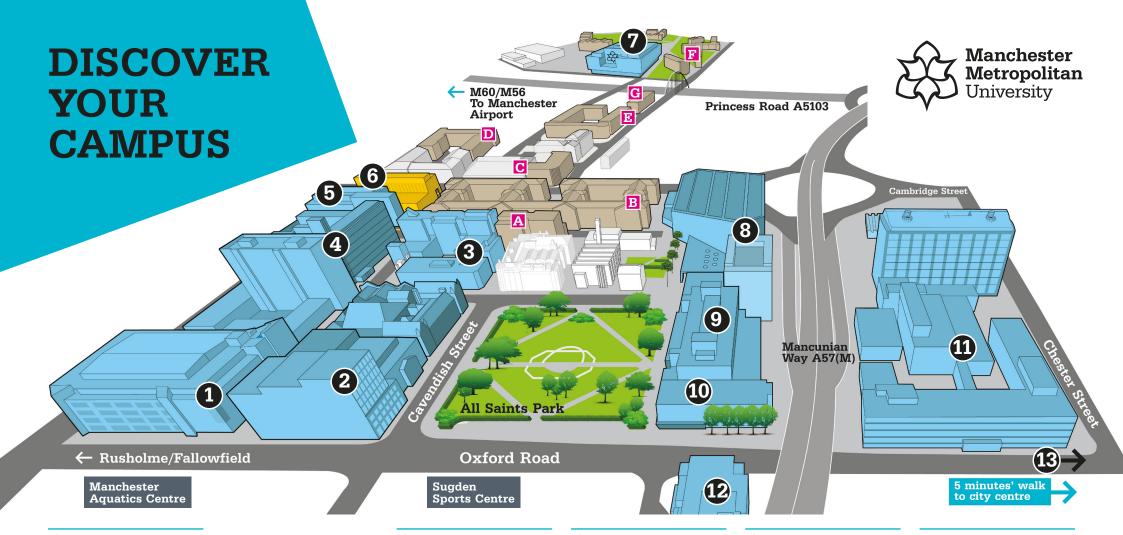

- 1 Geoffrey Manton building
  - Humanities
  - Languages
  - Social Sciences
  - Café
  - Jobs Hub
- 2 Grosvenor building
  - Humanities
  - Languages
  - Social Sciences
  - Art
  - Theatre
  - The Manchester Poetry Library
  - Holden Gallery

- Link Gallery
- Café
- 3 Righton building
  - Fashion
  - · Food and Nutrition
  - Café
- 4 Benzie and Chatham building
  - Art
  - Design
  - · Media
  - Architecture
  - Café

- 5 School of Digital Arts (SODA) building (opening 2021)
  - Digital Arts
  - Media
  - Café
- 6 Students' Union building
- Brooks building
  - Health
  - Education
  - Café
  - · Student Hub

## 8 Business School and Sandra Burslem building

- Business
- Law
- Café
- · Student Hub
- Library
- All Saints building
  - University administrative and professional services
  - Café

## John Dalton building (new extension opening 2023)

- Science
- Engineering
- Café
- Institute of Sport (opening 2022)
- 13 70 Oxford Street
  - Art

## Student accommodation

- A Cavendish Hall
- **B** Cambridge Hall
- C Needham Court
- D Briarfields Hall
- Oxford Court
- Birley (Dunham, Vine, Dale, Naylor, Warde)
- G Archway Hall (opening 2021)