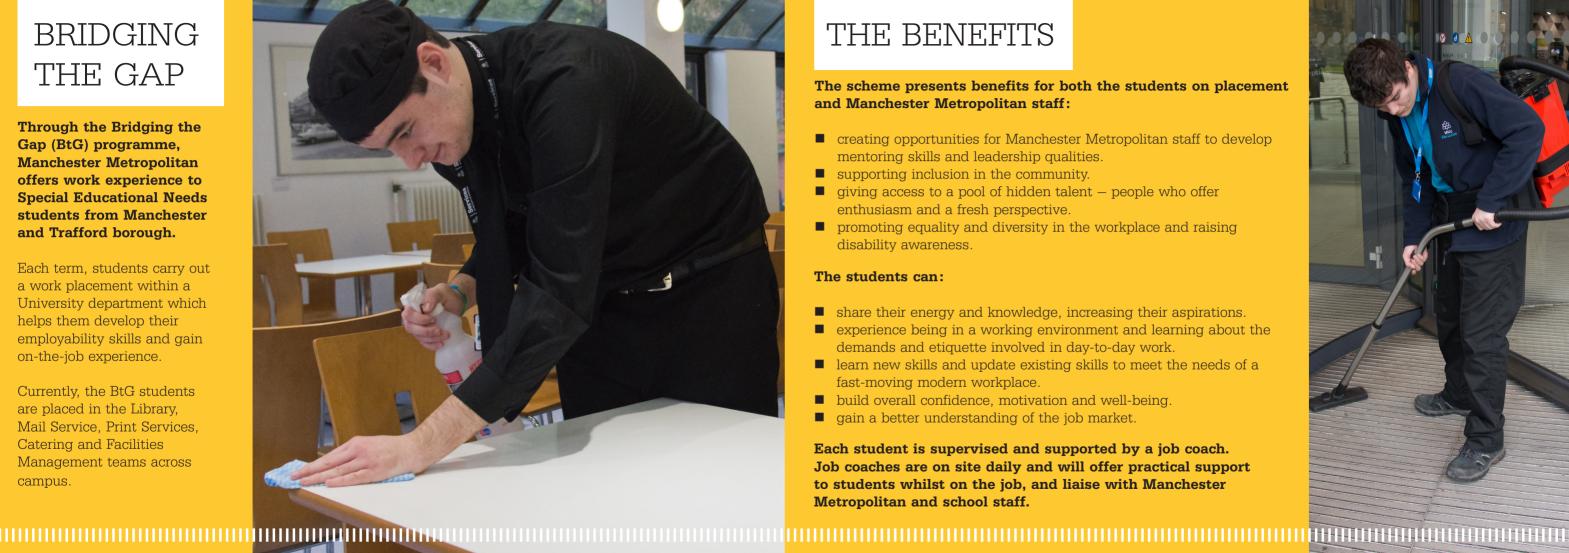

## BRIDGING THE GAP

Through the Bridging the Gap (BtG) programme, Manchester Metropolitan offers work experience to **Special Educational Needs** students from Manchester and Trafford borough.

Each term, students carry out a work placement within a University department which helps them develop their employability skills and gain on-the-job experience.

Currently, the BtG students are placed in the Library, Mail Service, Print Services, Catering and Facilities Management teams across campus.