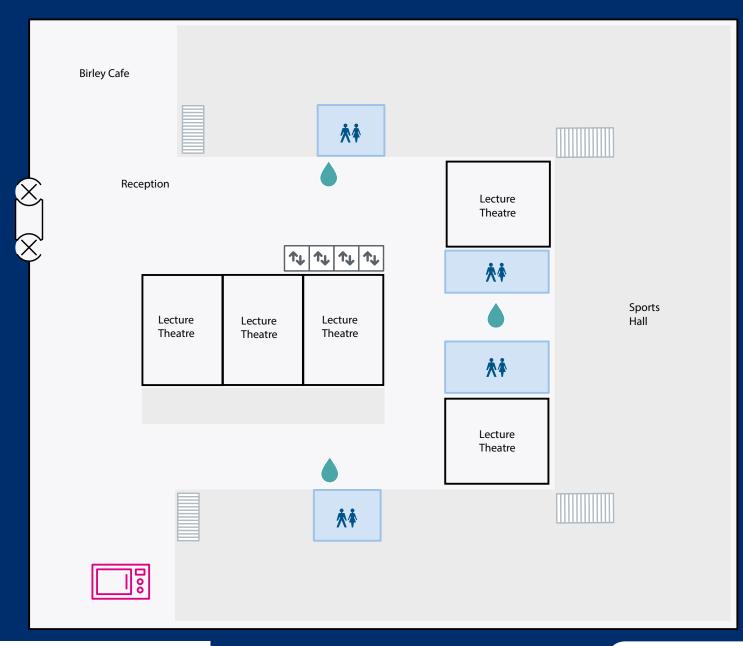

#### **Brooks - Ground Floor**

**Brooks First Floor** 

**Brooks Second Floor** 

**Brooks Third Floor** 