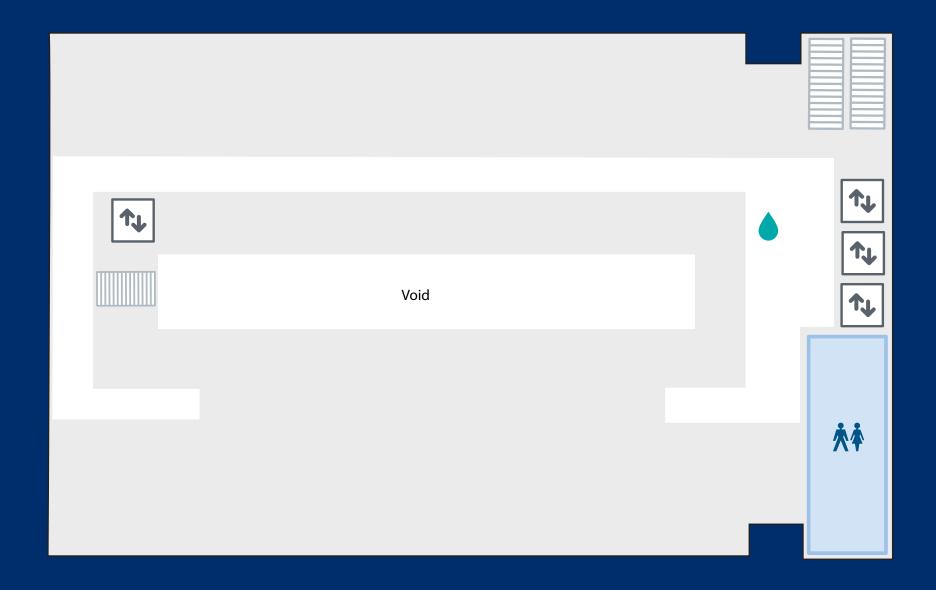

**Brooks Third Floor** 





#### **Brooks - First Floor**

**Brooks Ground Floor** 

**Brooks Second Floor** 

**Brooks Third Floor** 



### **Brooks - Second Floor**

**Brooks Ground Floor** 

**Brooks First Floor** 

**Brooks Third Floor** 



### **Brooks - Third Floor**

**Brooks Ground Floor** 

**Brooks First Floor** 

**Brooks Second Floor** 



### **Brooks - Fourth Floor**

**Brooks Ground Floor** 

**Brooks First Floor** 

**Brooks Second Floor** 

**Brooks Third Floor** 



# **Library - Second Floor**



### John Dalton East & Central - Ground Floor



# Geoffrey Manton - Ground Floor





### **Cavendish - First Floor**

Cavendish Second Floor



### **Cavendish - Second Floor**

Cavendish First Floor



### Students' Union - All Floors



### Sandra Burslem - Fifth Floor



## **Business School - Ground Floor**



### **Business School - Third Floor**